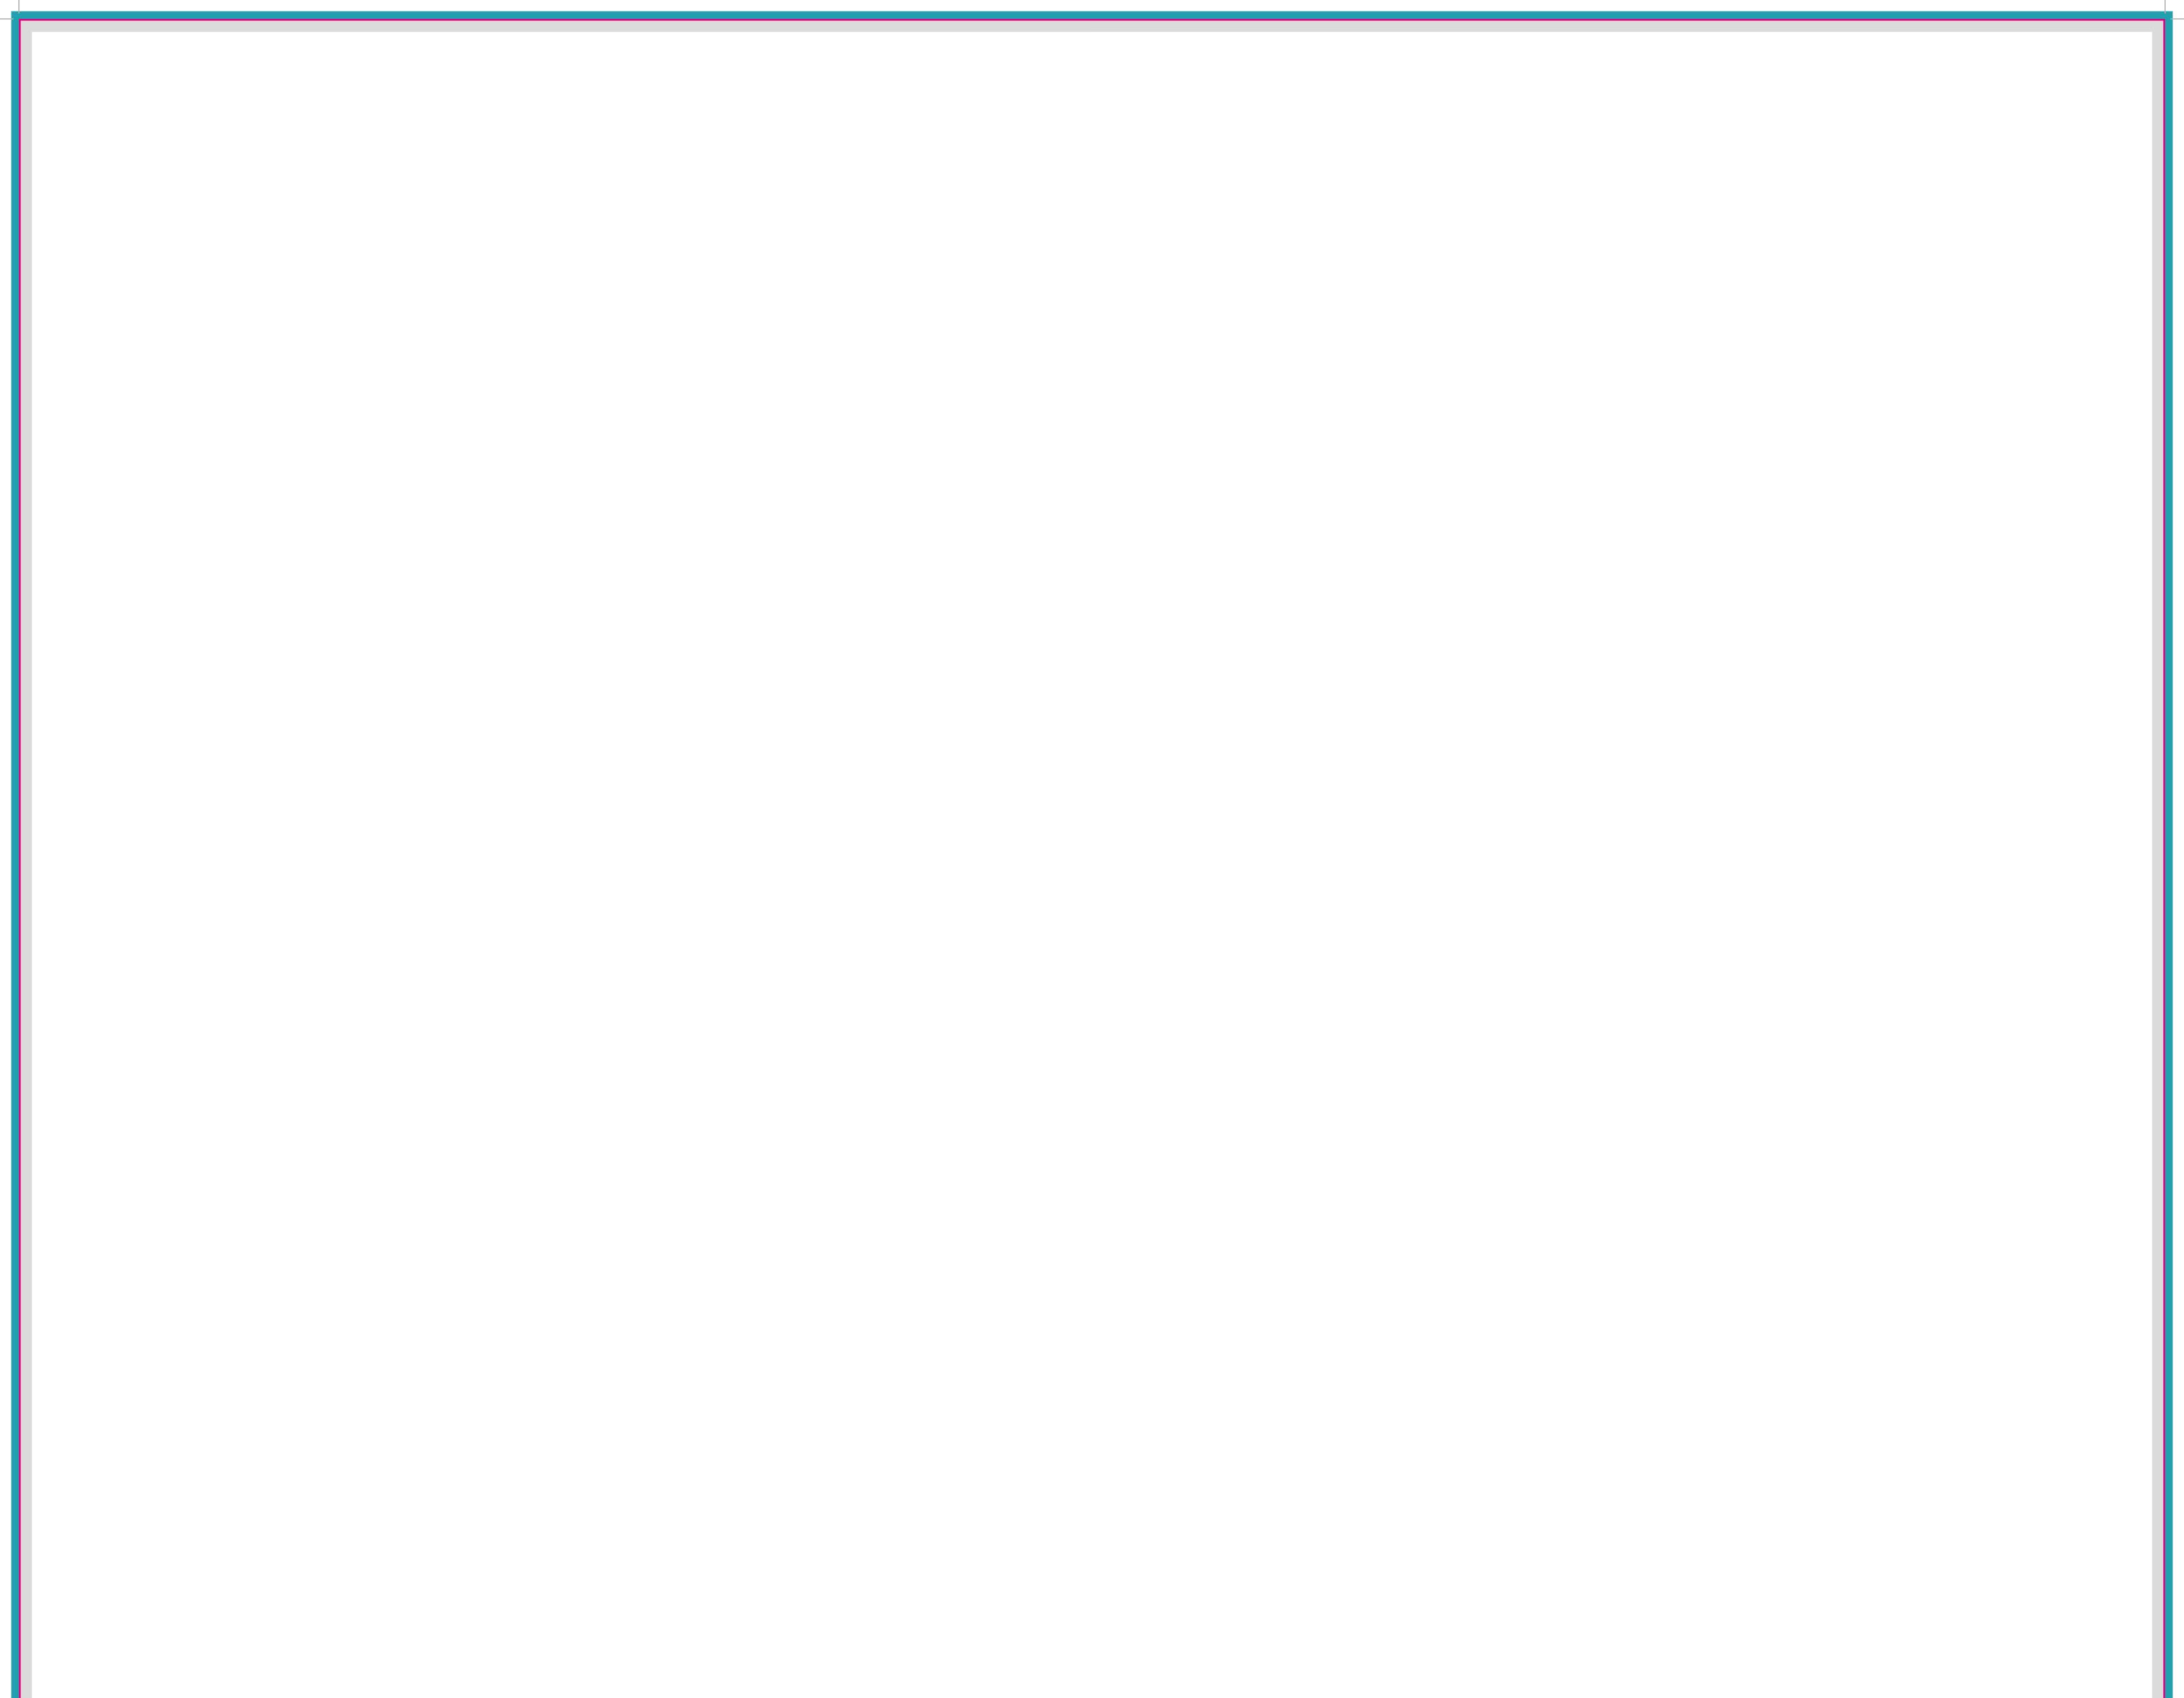

## **Foamex Sign A0** 841 x 1189mm

Place your design within **'Artwork' layer** and **delete 'Guide' layer** once finished. *Failure to remove guide layer will result in template printing over artwork design.* 

## **Please ensure:**

- Colour: CMYK (RGB will be converted)
- Fonts: Embeded or converted to outlines
- Image Resolution: 300dpi or higher
- Crop marks and 3mm bleed are included
- Accepted format: PDF (one file)

Safe Area - We recommend keeping text and images out of the grey area, remaining in white box.

**3mm Bleed -** Please extend your artwork into the bleed if you are using full colour or imagery in the background. Anything within this area will be removed once trimmed.