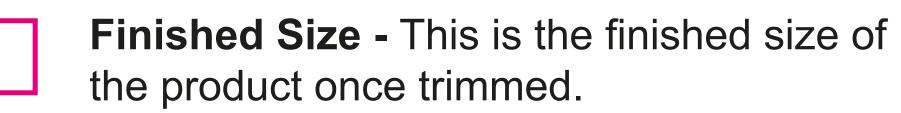

Safe Area - We recommend keeping text and images out of the grey area, remaining in white box.

**3mm Bleed -** Please extend your artwork into the bleed if you are using full colour or imagery in the background. Anything within this area will be removed once trimmed.